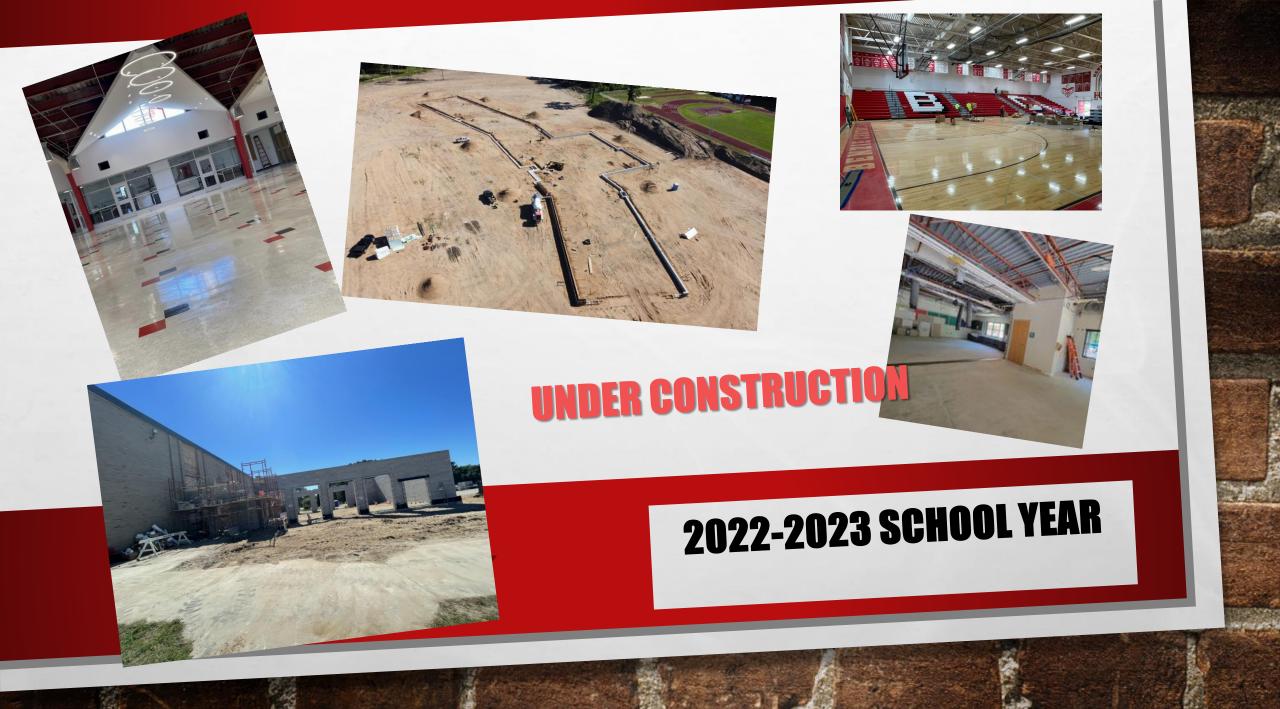

#### SUMMER 2022 WORK

- HOMESTEAD HILLS OPENING IN FALL 2023
- PRESCHOOL ADDITION AT LAKE ANN
- WEIGHT ROOM ADDITION
- LOCKER ROOM RENOVATION
- NURSE'S STATION/SOCIAL WORKER SPACE
- CONCESSION AREA/TEAM ROOM
- NEW ROOF AT LAKE ANN
- CAFETERIA REMODEL AT MS/HS
- NEW ART ROOM FLOOR
- CENTRAL BUSINESS OFFICE FLOORS
- FOOD SERVICE OFFICE

**BLEACHERS** 

 TECHNOLOGY UPGRADES/COMPUTERS/CLASSROOM SYSTEMS

A. A.

- SUMMER 2023 PROJECTS
- SCIENCE CLASSROOM REMODEL
- NEW FLOORS AT MS/HS
- NEW ELECTRICAL AT BETSIE VALLEY
- NEW ROOF AT BETSIE VALLEY
- NEW DOORS AT MS/HS, BETSIE VALLEY
- NEW HVAC UNITS AT MS/HS, BETSIE VALLEY
- NEW CEILINGS MS/HS, BETSIE VALLEY
- RESURFACING MS/HS GYMS
- DISTRICT FURNITURE REPLACEMENT
- SECURITY CAMERA UPGRADES
- PARKING LOT RESURFACING
- NEW BUSES